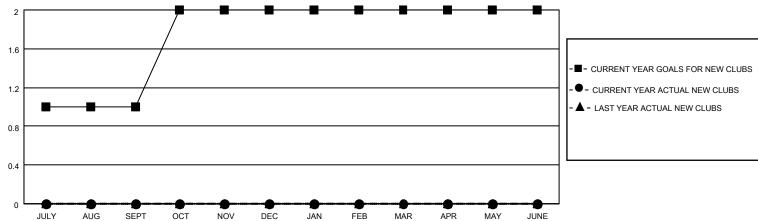

## District 18 L

| Clubs                 |               |           |               | Members               |                        |                         |                                                    |
|-----------------------|---------------|-----------|---------------|-----------------------|------------------------|-------------------------|----------------------------------------------------|
| RESULTS FOR 2021-2022 |               |           |               | RESULTS FOR 2021-2022 |                        |                         |                                                    |
| QUARTER               | NEW CLUB GOAL | NEW CLUBS | DROPPED CLUBS | QUARTER MEME          | BER GROWTH NET<br>GOAL | MEMBER GROWTH<br>ACTUAL | DROPPED<br>MEMBERS ACTUAL<br>(including transfers) |
| JULY/AUG/SEPT         | 1             | 0         | 1             | JULY/AUG/SEPT         | 3                      | 34                      | 60                                                 |
| OCT/NOV/DEC           | 1             | 0         | 0             | OCT/NOV/DEC           | 2                      | 34                      | 5                                                  |
| JAN/FEB/MAR           | 0             | 0         | 0             | JAN/FEB/MAR           | 3                      | 0                       | 0                                                  |
| APR/MAY/JUNE          | 0             | 0         | 0             | APR/MAY/JUNE          | 3                      | 0                       | 0                                                  |