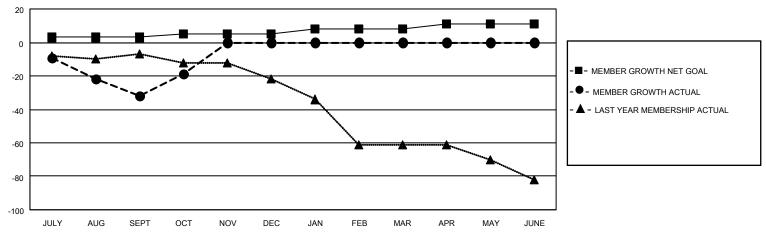

## District 18 L

| Clubs                 |               |           |               | Members               |                        |                         |                                                    |
|-----------------------|---------------|-----------|---------------|-----------------------|------------------------|-------------------------|----------------------------------------------------|
| RESULTS FOR 2021-2022 |               |           |               | RESULTS FOR 2021-2022 |                        |                         |                                                    |
| QUARTER               | NEW CLUB GOAL | NEW CLUBS | DROPPED CLUBS | QUARTER MEME          | BER GROWTH NET<br>GOAL | MEMBER GROWTH<br>ACTUAL | DROPPED<br>MEMBERS ACTUAL<br>(including transfers) |
| JULY/AUG/SEPT         | 1             | 0         | 1             | JULY/AUG/SEPT         | 3                      | 34                      | 60                                                 |
| OCT/NOV/DEC           | 1             | 0         | 0             | OCT/NOV/DEC           | 2                      | 34                      | 5                                                  |
| JAN/FEB/MAR           | 0             | 0         | 0             | JAN/FEB/MAR           | 3                      | 0                       | 0                                                  |
| APR/MAY/JUNE          | 0             | 0         | 0             | APR/MAY/JUNE          | 3                      | 0                       | 0                                                  |